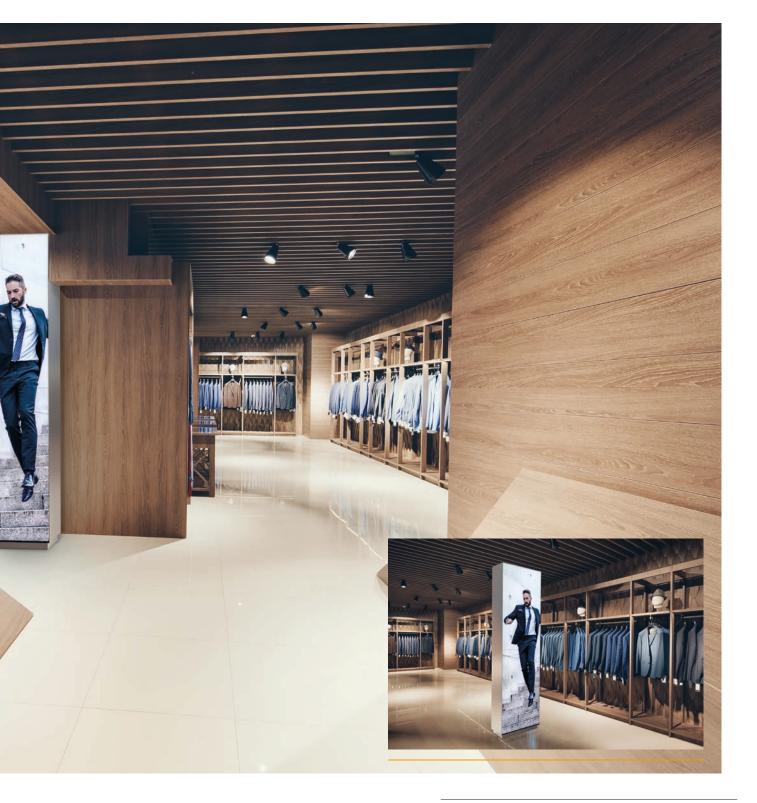

## 'SUITABLE' KIOSKS MAKE CONVINCING MANNEQUINS

Inspiration: Flat panel kiosks in retail

A fast growing Dutch suits brand wanted to work, besides its traditional mannequins, with digital mannequins in new to be opened international establishments. Together with the supplier of the monitors they approached the right size by placing two monitors on top of one another (in portrait position) of 55 inch with a very narrow bezel.

Since such 'bare' monitors on a simple stand are not that pretty in the attractive new interiors, SmartMetals was called upon to design a kiosk that fits the interior design. In close cooperation with the interior architect we have come to a fitting design that meets the following requirements:

- High level of finishing level of stainless steel with mirror plinth
- As minimalistic as possible to retain the thin edge of the monitor
- To be implemented as back to back and singe sided solution
- Able to be shipped in compact parts all over the world
- Quick and easy to assemble and install by interior builders
- Sufficient alignment options in the foot to absorb unevenness
- To provide space for a media player and a voltage distributor

Based on above demands, SmartMetals has developed the product as shown alongside. By supplying compact pre-assembled parts, the interior builder can suffice by mounting just 3 parts as base frame. In the base frame the monitors are hung with supplied spacers for the correct positioning. Finally, the two stainless steel side panels are fitted and the top plate with ventilation is mounted. All composed of just 6 parts to guarantee a short installation time on location.