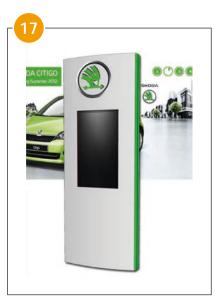

Concept: Internet stand LG 22 inch

Concept: Lectern Laptop 15 inch

Concept: Mobile furniture ELO 42 inch

Concept: Window display LG 38 inch

Concept: Flatscreen housing 46 inch

Concept: iDesk ELO 22 inch

Concept: Flatscreen cover ELO 32 inch