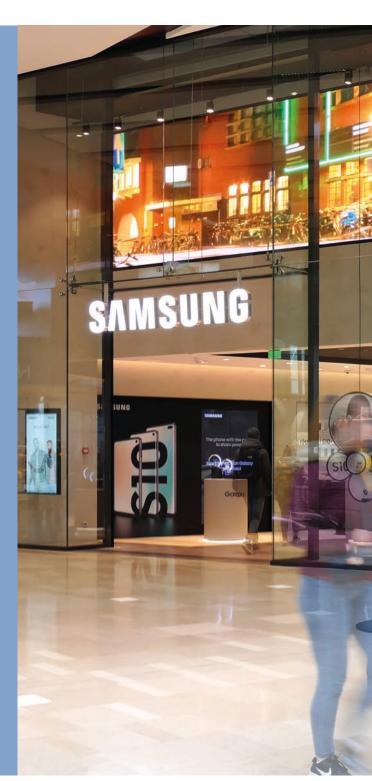

## COMMUNICATION AT ITS LARGEST

Inspiration: Easy to install LED wall solutions

In the past period we have contributed with various system integrators to beautiful, easy-to-install LED wall solutions. Our mounting solutions are located in various control rooms, showrooms, presentation/meeting rooms, stores and TV studios.

We do not limit ourselves to one brand, we have recently done installations for the LED solutions of, among others, Absen, LG and Samsung. For the latter we have made the solution for the Experience Store in Utrecht (the Netherlands). The challenge was to create a seamless 26x4 LED wall with an outside angle of 105 degrees. The result is satisfactory as you can see in the picture on the right. We do a lot of this kind of customized solutions, but of course we also offer standard solutions.