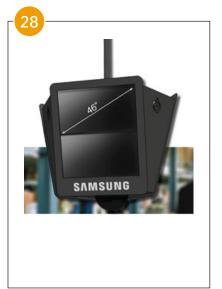

Check-In point ELO 19 inch

Giant-iTab C-TOUCH 55 inch

Matrix 4x4 Samsung 46 inch

Flat Panel Housing Sharp 37 inch

Touch Kiosk ELO 40 inch