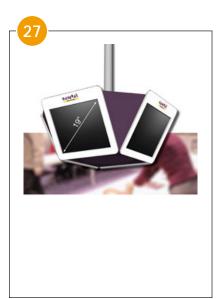

## Inspiration

Concept: Shelf display for Tablet 10 inch

Concept:
Diamond matrix LG 19 inch

Concept: Diamond matrix Samsung 46 inch

Concept: Matrix 2x1 Samsung 46 inch

Concept: Outdoor kiosk Conrac 40 inch