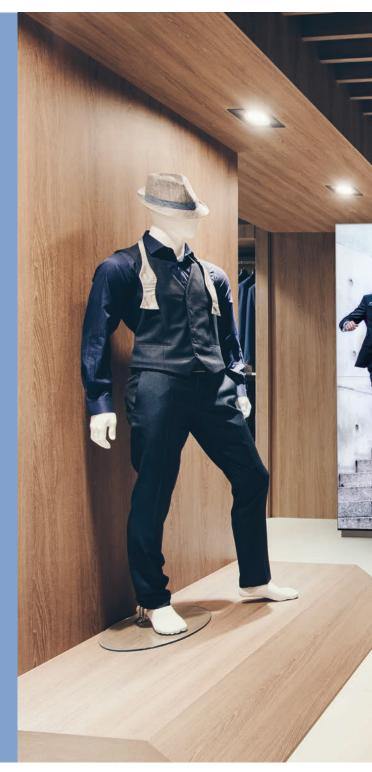

## 'SUITABLE' KIOSKS MAKE CONVINCING MANNEQUINS

Inspiration: Flat panel kiosks in retail

A fast growing Dutch suits brand wanted to work, besides its traditional mannequins, with digital mannequins in new to be opened international establishments. Together with the supplier of the monitors they approached the right size by placing two monitors on top of one another (in portrait position) of 55 inch with a very narrow bezel.

Since such 'bare' monitors on a simple stand are not that pretty in the attractive new interiors, SmartMetals was called upon to design a kiosk that fits the interior design. In close cooperation with the interior architect we have come to a fitting design that meets the following requirements:

- High level of finishing level of stainless steel with mirror plinth
- As minimalistic as possible to retain the thin edge of the monitor
- To be implemented as back to back and singe sided solution
- Able to be shipped in compact parts all over the world
- Quick and easy to assemble and install by interior builders
- Sufficient alignment options in the foot to absorb unevenness
- To provide space for a media player and a voltage distributor

Based on above demands, SmartMetals has developed the product as shown alongside. By supplying compact pre-assembled parts, the interior builder can suffice by mounting just 3 parts as base frame. In the base frame the monitors are hung with supplied spacers for the correct positioning. Finally, the two stainless steel side panels are fitted and the top plate with ventilation is mounted. All composed of just 6 parts to guarantee a short installation time on location.