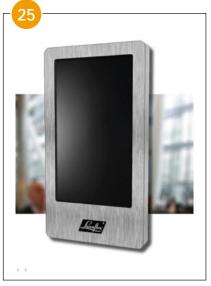

## Inspiration

Touch Kiosk C-TOUCH 46 inch White/Black

Touch Kiosk C-TOUCH 46 inch White

Portrait KioskPanasonic 47 inch Silver-Grey

Matrix 1x4 Samsung 46 inch

Portrait Kiosk Panasonic 47 inch Black

Internet Kiosk ELO 22 inch