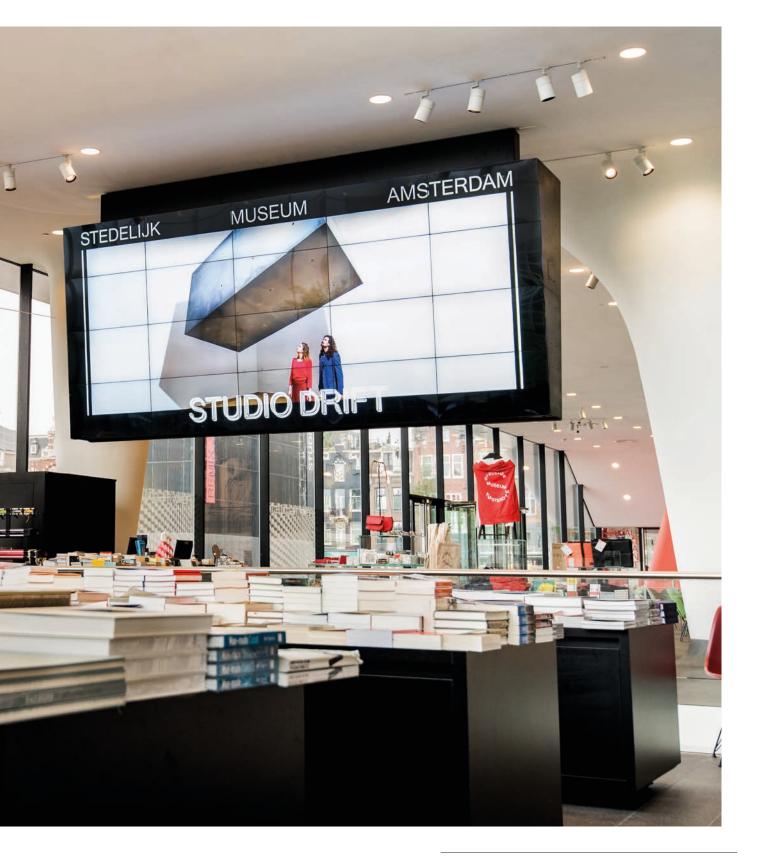

## **GRAND COMMUNICATION**

Inspiration: 5x4 back-to-back VideoWall in a public venue

The end customer's need was to create communication on a large format screen.

Given the desired location of the object and specific environmental characteristics a back-to-back configuration has been chosen.

The final solution we developed is a 5x4 back-to-back VideoWall which is fully mounted to the ceiling.

In collaboration with several parties, a highly secure situation has been realised as required in public venues.

During the approach of the project, the choice was made to optimise the viewing angle for the visitors. As a result, both sides of the VideoWall have a 10° tendency.

Are you interested in our solutions for your project? Please feel free to contact us.