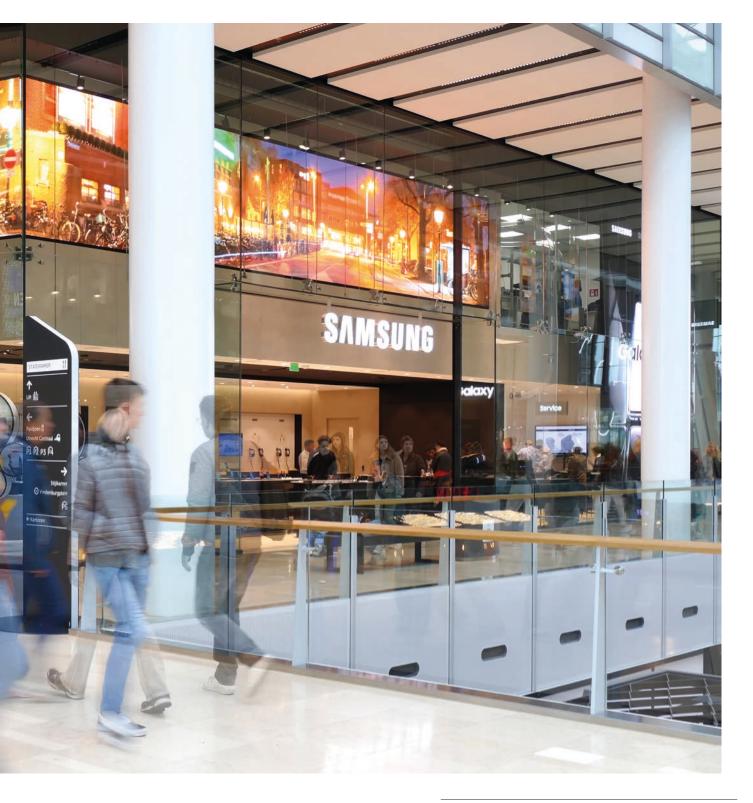

## COMMUNICATION AT ITS LARGEST

Inspiration: Easy to install LED wall solutions

In the past period we have contributed with various system integrators to beautiful, easy-to-install LED wall solutions. Our mounting solutions are located in various control rooms, showrooms, presentation/meeting rooms, stores and TV studios.

We do not limit ourselves to one brand, we have recently done installations for the LED solutions of, among others, Absen, LG and Samsung. For the latter we have made the solution for the Experience Store in Utrecht (the Netherlands). The challenge was to create a seamless 26x4 LED wall with an outside angle of 105 degrees. The result is satisfactory as you can see in the picture on the right. We do a lot of this kind of customized solutions, but of course we also offer standard solutions.