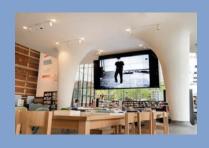

## **GRAND COMMUNICATION**

Inspiration: 5x4 back-to-back VideoWall in a public venue

The end customer's need was to create communication on a large format screen.

Given the desired location of the object and specific environmental characteristics a back-to-back configuration has been chosen.

The final solution we developed is a 5x4 back-to-back VideoWall which is fully mounted to the ceiling.

In collaboration with several parties, a highly secure situation has been realised as required in public venues.

During the approach of the project, the choice was made to optimise the viewing angle for the visitors. As a result, both sides of the VideoWall have a 10° tendency.

Are you interested in our solutions for your project? Please feel free to contact us.