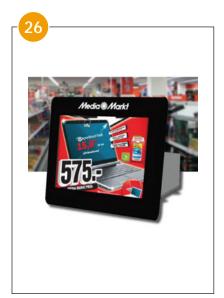

## Inspiration

Touch Kiosk C-TOUCH 46 inch White/Black

Touch Kiosk C-TOUCH 46 inch White

Portrait KioskPanasonic 47 inch Silver-Grey

Matrix 1x4 Samsung 46 inch

Portrait Kiosk Panasonic 47 inch Black

Internet Kiosk ELO 22 inch