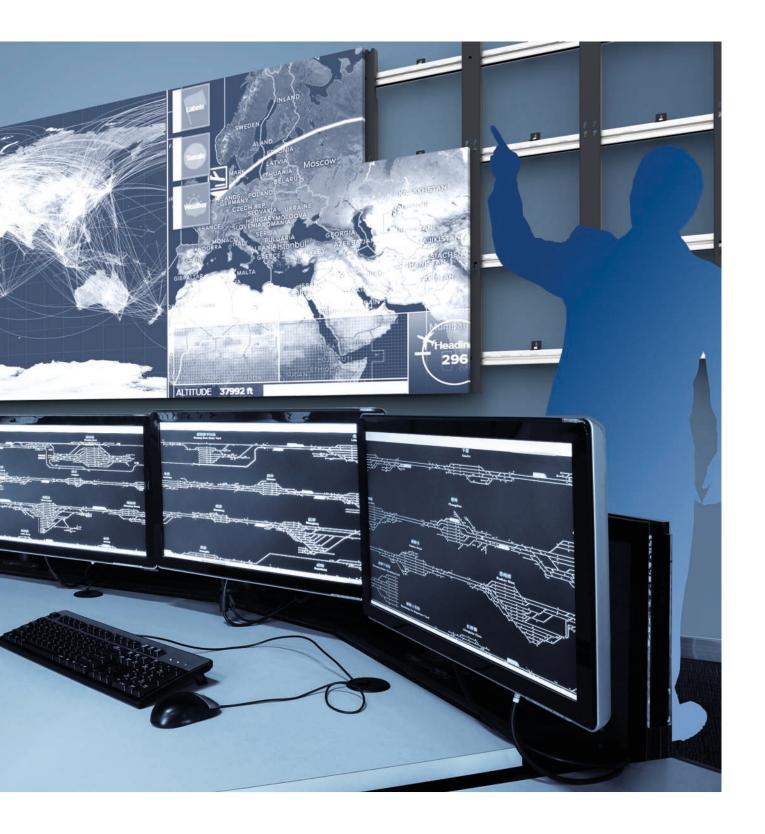

## 'IN CONTROL' WITH LED

Inspiration: 27x3 LED wall in a control room environment

SmartMetals participates at a high level in the upcoming market of LED walls. Our solutions are based entirely on our VideoWall concept that has extensively proven itself in practice in the past years. The advantage is that we are not only able to realize a standard LED mounting system to the wall, but also are we able to convert the construction simply and cost efficiently to freestanding, or hanging from the ceiling or mounted to our standard floor/wall columns.

There always will be situations where we cannot implement our standard solutions. As was the case for a project with SAMSUNG indoor LED (1.5 mm) where a LED wall had to be realized of approx. 13 x 1.5 meter. This particular wall could only be mounted to the existing structural columns. The distance between these columns was approximately 5.5 meter. We have created special supports that were mounted to these columns. Of course, due to the large distance between them, the deflection of the construction has been taken into account, so that optimal and accurate installation of the LED modules was assured.

Of course we can help you with your LED wall mounting projects, of any brand and in any way possible.