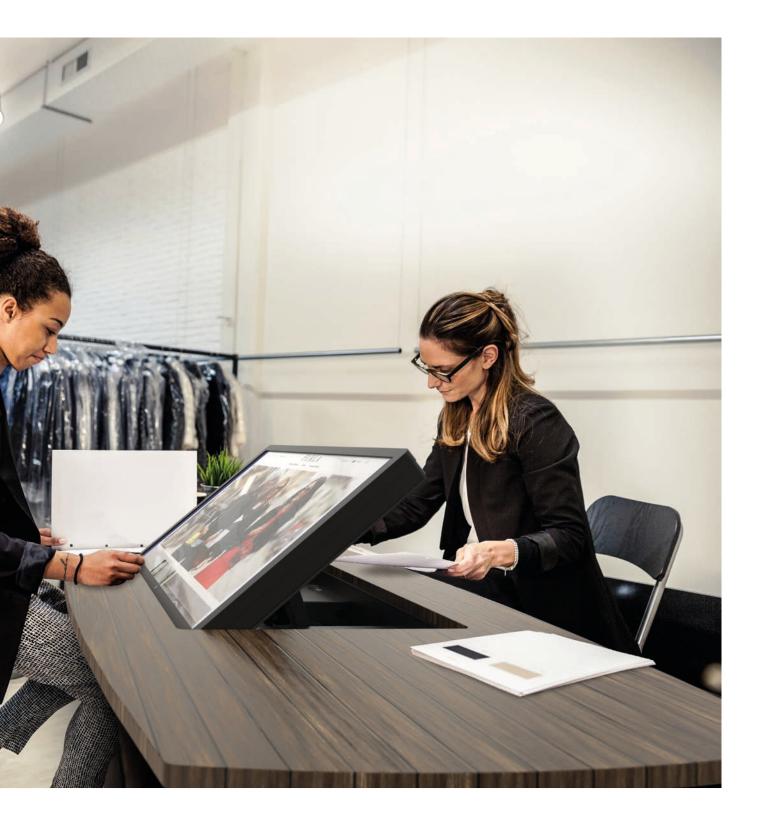

## **ANGLE IS KEY FOR CREATIVITY**

Inspiration: Flat panel FoldUp Lift in an atelier

For a prominent fashion brand, we have been asked by the AV System integrator to develop a solution to raise a monitor from a tabletop at an angle so that an ideal working position is created for the use of a touch screen. In this case, the back of the monitor had to be finished neutrally and in colour, to entirely hide cables and such.

Based on this enquiry, we have offered a flat panel FoldUp lift of which the design was approved of almost immediately by the user. This FoldUp lift became the fundamental solution for virtually all brands of monitors up to a size of no less than 70 inches.

Besides the use during a creative process of a fashion brand, for example, this product is also ideal for use in boardrooms, meeting rooms. Even in courts where the judge should see both the monitor and the suspect, the SmartMetals FoldUp lift can be perfectly implemented.

The concept has been standardized but is always custom-made to fit your monitor brand and type and application, matching your interior perfectly.

Feel free to ask us about the possibilities.